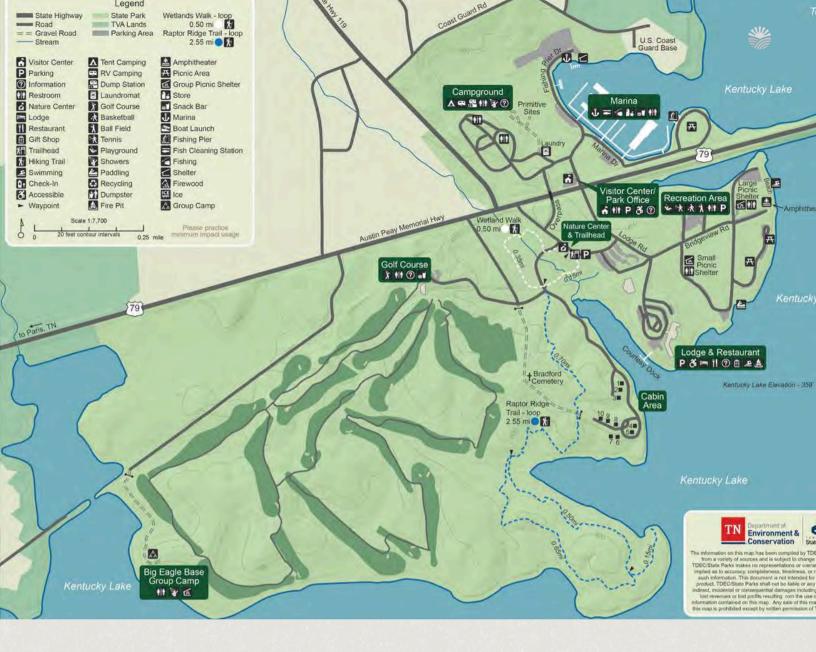

## LAND LOCATION

- Kentucky Lake Access: the largest lake in Tennessee! Nature's beautiful playground.
- Minutes From: Paris Landing State Park, Marinas, Recreation Lands, Historic Sites, Campsites, Boat Ramps, Golfing, Fishing, Restaurants, Shops & more.
- Connection To Nature: near 170,000+ acres of preserved land. 90-minutes drive to Nashville, close to Louisville & beyond. A sanctuary with lake charm.

## IN THE AREA

- 1. The Lodge
- 2. The Moors Marina
- 3. Fat Daddy's Tiki Hut
- 4. Eiffel Tower Park
- 5. Lavender Kisses Farm
- 6. The Farmers Market
- 7. The Heritage Center
- 8. Ft. Donelson / Henry

- 9. Cross Creek Wildlife Refuge
- 10. Paris Landing Golf Course
- 11. Big State Resort Park
- 12. Venture River Water Park