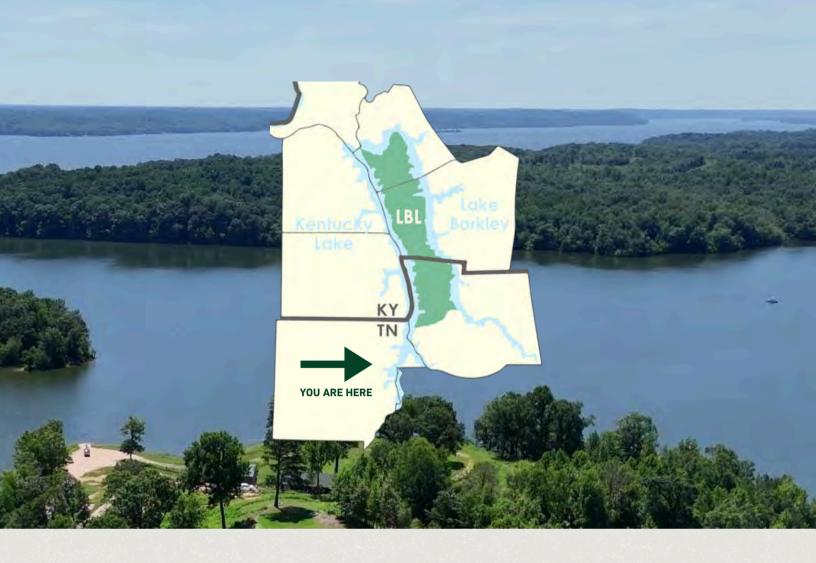

#### THE LAND BETWEEN THE LAKES

A community rooted in southern hospitality.

At a time when living has become rushed, overbuilt & crowded - The Land Between The Lakes offers increasingly rare space, serenity & sovereignty through the benefits of Tennessee land ownership.

## LAND LOCATION

- Kentucky Lake Access: the largest lake in Tennessee! Nature's beautiful playground.
- Minutes From: Paris Landing State Park, Marinas, Recreation Lands, Historic Sites, Campsites, Boat Ramps, Golfing, Fishing, Restaurants, Shops & more.
- Connection To Nature: near 170,000+ acres of preserved land. 90-minutes drive to Nashville, close to Louisville & beyond. A sanctuary with lake charm.