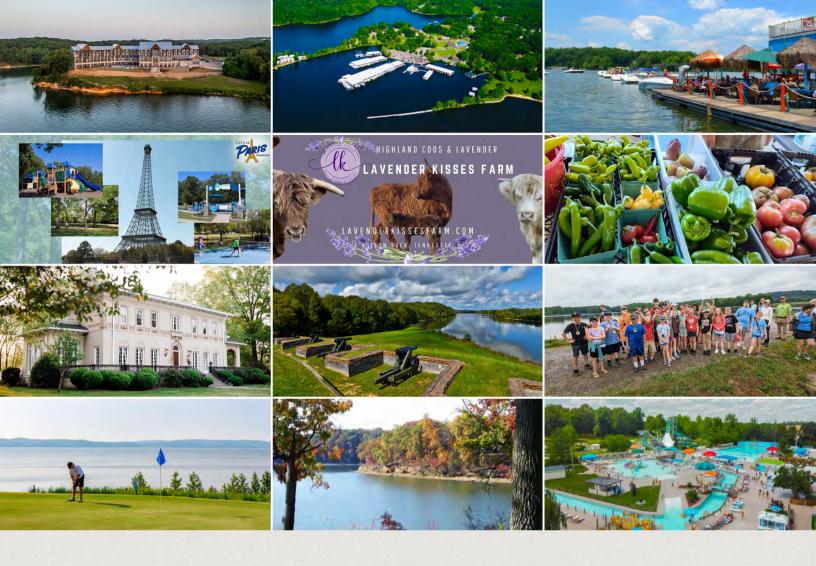

## IN THE AREA

- 1. The Lodge
- 2. The Moors Marina
- 3. Fat Daddy's Tiki Hut
- 4. Eiffel Tower Park
- 5. Lavender Kisses Farm
- 6. The Farmers Market
- 7. The Heritage Center
- 8. Ft. Donelson / Henry

- 9. Cross Creek Wildlife Refuge
- 10. Paris Landing Golf Course
- 11. Big State Resort Park
- 12. Venture River Water Park