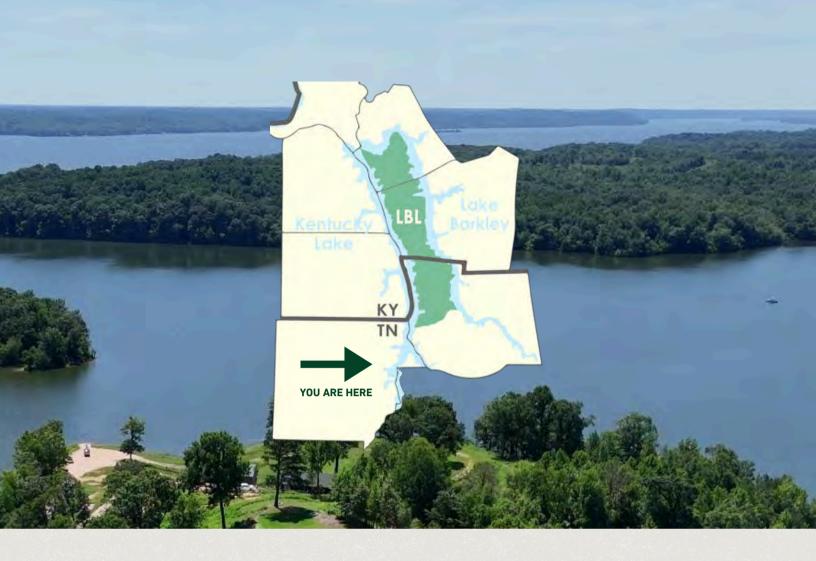

## LAND LOCATION

- Kentucky Lake Access: the largest lake in Tennessee! Nature's beautiful playground.
- Minutes From: Paris Landing State Park, Marinas, Recreation Lands, Historic Sites, Campsites, Boat Ramps, Golfing, Fishing, Restaurants, Shops & more.
- Connection To Nature: near 170,000+ acres of preserved land. 90-minutes drive to Nashville, close to Louisville & beyond. A sanctuary with lake charm.