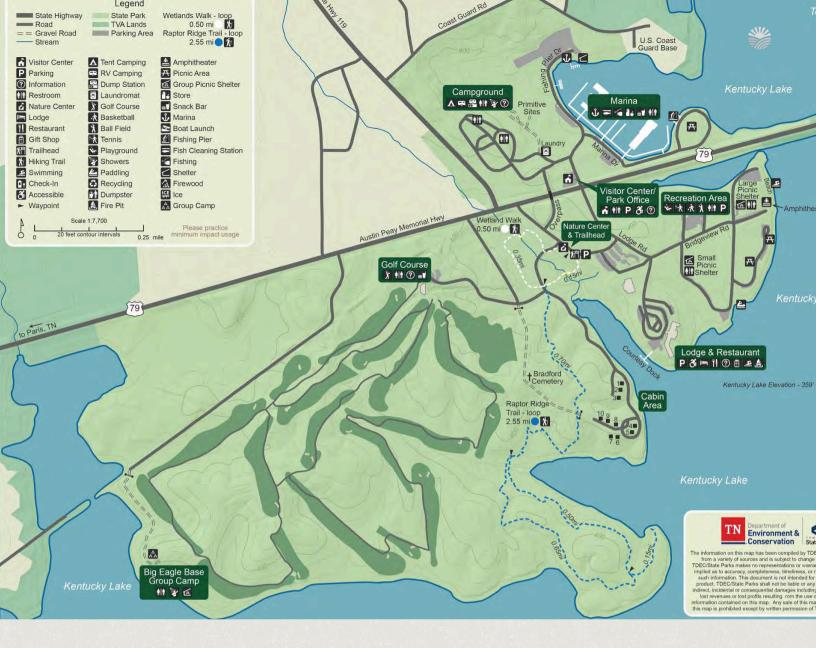

## LAND LOCATION

- Kentucky Lake Access: the largest lake in Tennessee! Nature's beautiful playground.
- Minutes From: Paris Landing State Park, Marinas, Recreation Lands, Historic Sites, Campsites, Boat Ramps, Golfing, Fishing, Restaurants, Shops & more.
- Connection To Nature: near 170,000+ acres of preserved land. 90-minutes drive to Nashville, close to Louisville & beyond. A sanctuary with lake charm.

## IN THE AREA

- 1. The Lodge
- 2. The Moors Marina
- 3. Fat Daddy's Tiki Hut
- 4. Eiffel Tower Park
- 5. Lavender Kisses Farm
- 6. The Farmers Market
- 7. The Heritage Center
- 8. Ft. Donelson / Henry

- 9. Cross Creek Wildlife Refuge
- 10. Paris Landing Golf Course
- 11. Big State Resort Park
- 12. Venture River Water Park