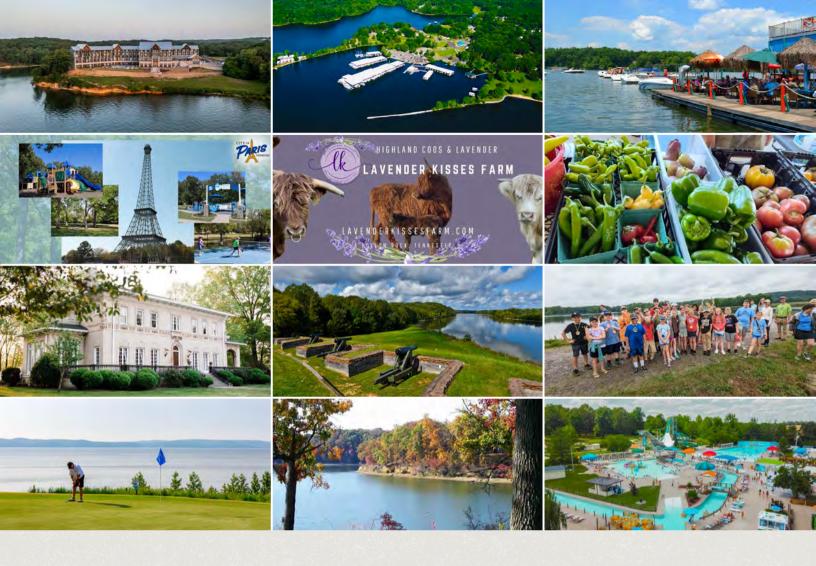

## IN THE AREA

- 1. The Lodge
- 2. The Moors Marina
- 3. Fat Daddy's Tiki Hut
- 4. Eiffel Tower Park
- 5. Lavender Kisses Farm
- 6. The Farmers Market
- 7. The Heritage Center
- 8. Ft. Donelson / Henry

- 9. Cross Creek Wildlife Refuge
- 10. Paris Landing Golf Course
- 11. Big State Resort Park
- 12. Venture River Water Park